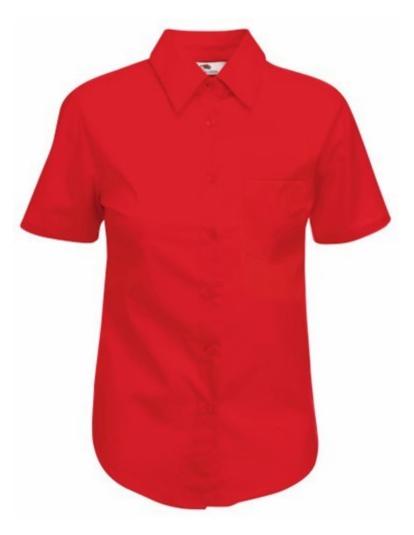

# FRUIT OF THE LOOM, LADIES SS POPLIN SHIRT, WOMEN'S SHORT SLEEVE BUSINESS SHIRT, RED, M

## Specification

Fruit of the Loom, Ladies SS Poplin Shirt, women's short-sleeved business shirt, red, M. Women's short-sleeved business shirt, made up of 55% cotton and 45% polyester, slightly waisted, button down colors, adequate collar in shirt color as well as cufflinks. Easy to maintain, not crowded. Branding: embroidery, flex, flock